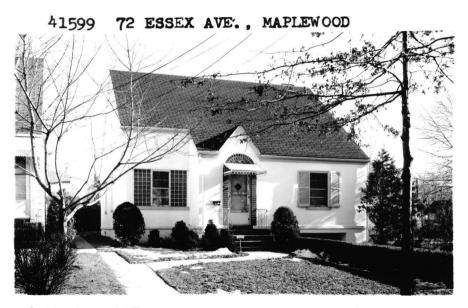

Board of Realtors of the Oranges and Maplewood Photo by George B. Biggs, Inc.

\$ 24,900

Board of Realtors of the Oranges and Maplewood Photo by George B. Biggs. Inc

22,900 41599 72 Essex Ave., Mplwd. \$24,900. 1 Former #20541 - new photo F & C Bet: Irvington Ave. & Dead End Lot: 40x100x40, Lot 44 & 45 A, Block 38. Brk. & Stucco, Cape Cod, blt. 9 yrs., comp.roof, oak floors 1st- 5- vest., 1.r., den, d.r., kit., back porch, 1 bedrm., 1 bath w/stall, screened porch & awning, flagstone floor 2nd- 2- 2 bedrms., 1 t.bath w/shower over tub 3rd- closed stairs Basement: rec.rm., laund., outside ent., brass w.p. Forced Air: 0il, 275 gal.tank, annual cost \$160.00 1-car garage, att., Black-top driveway. New roll-up garage doors. LB:FAB, WY 2-4200 2-21-62 Exp. 8-21-62 Owner: Harold & Sylvia Graber, prem., SO 2-2467 1961 Assess: Land \$1,200. 1961 Rate \$7.85 6.90 1962 Assess: Land \$1,200. Bldg.\$6,600. " Taxes \$628.00-61410 Poss. arranged. Wea. wind. & drs. Full insula. All s.s. All plaster walls. Very sturdy construct custom built home. Grounds professionally shrubbed. Many closets, home excellent condition. W/W carpet. included. Call for all appts.Clinton G.S., Mplwd. Jr.H.S., Columbia H.S., Lady Sor. Paro., Bus 52-31-107. C.C.72 Essex Ave., Mplwd. 7-2-1 FA:OIL \$2%,900.