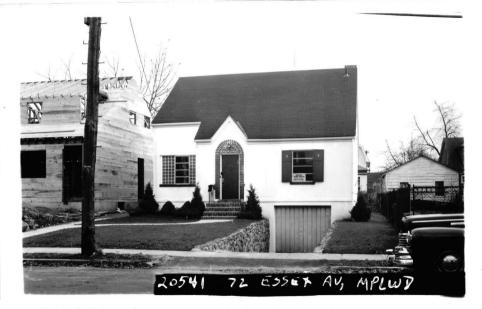

#5308--8/1/62 Chandelier in d.r. not included but will be replaced.

7/27/63 Owner to F.C.S. Withdrawn.

20541 72 Essex Ave., Mplwd. \$17,000 1 Bet:Irvington Ave. & Garfield Pl. \$9,000 Lot 40 x 100 x 40 S.O. Trust Cement Block, Semi-Bung. /blt. 1948, All Cash asbestos roof, ptd. trim, oak flrs. lst-4-vest., l.r., imit.firepl., kit. (t.), back & open p., knotty pine brk.rm., 2 bedrms., bath R.E.D. - 2/49 - Jold to dy graker, pren. Jor 1819. 2nd-2-2 bedrms., 1 t. bath w/ stall Basement: laund. Copper w. p. Air Cond:0i1,\$150 ann'l cost,275 gal.tank,concld.rad. 1-car garage, att., heated, lighted L.B:G.A.A., Inc. OR 3-1787 11/28/48-Exp. 5/28/49 Owner: Domonic & Mildred Cermele, 470 Irvington Ave., S.O. SO 3-3268 1948 Rate \$4.86 1948 Assess: Land \$ 500 " Taxes \$24.30 Bldg. not assessed. Poss.30 days. Vacant. Key box. All aluminum windows. 16 " cellar walls. Finest construction. Clinton G.S., S.O.Jr.H.S., Columbia H.S. Full insulation. All storm sashes. 6-2-1 AC:011 \$17,000 72 Essex Ave., Mplwd.